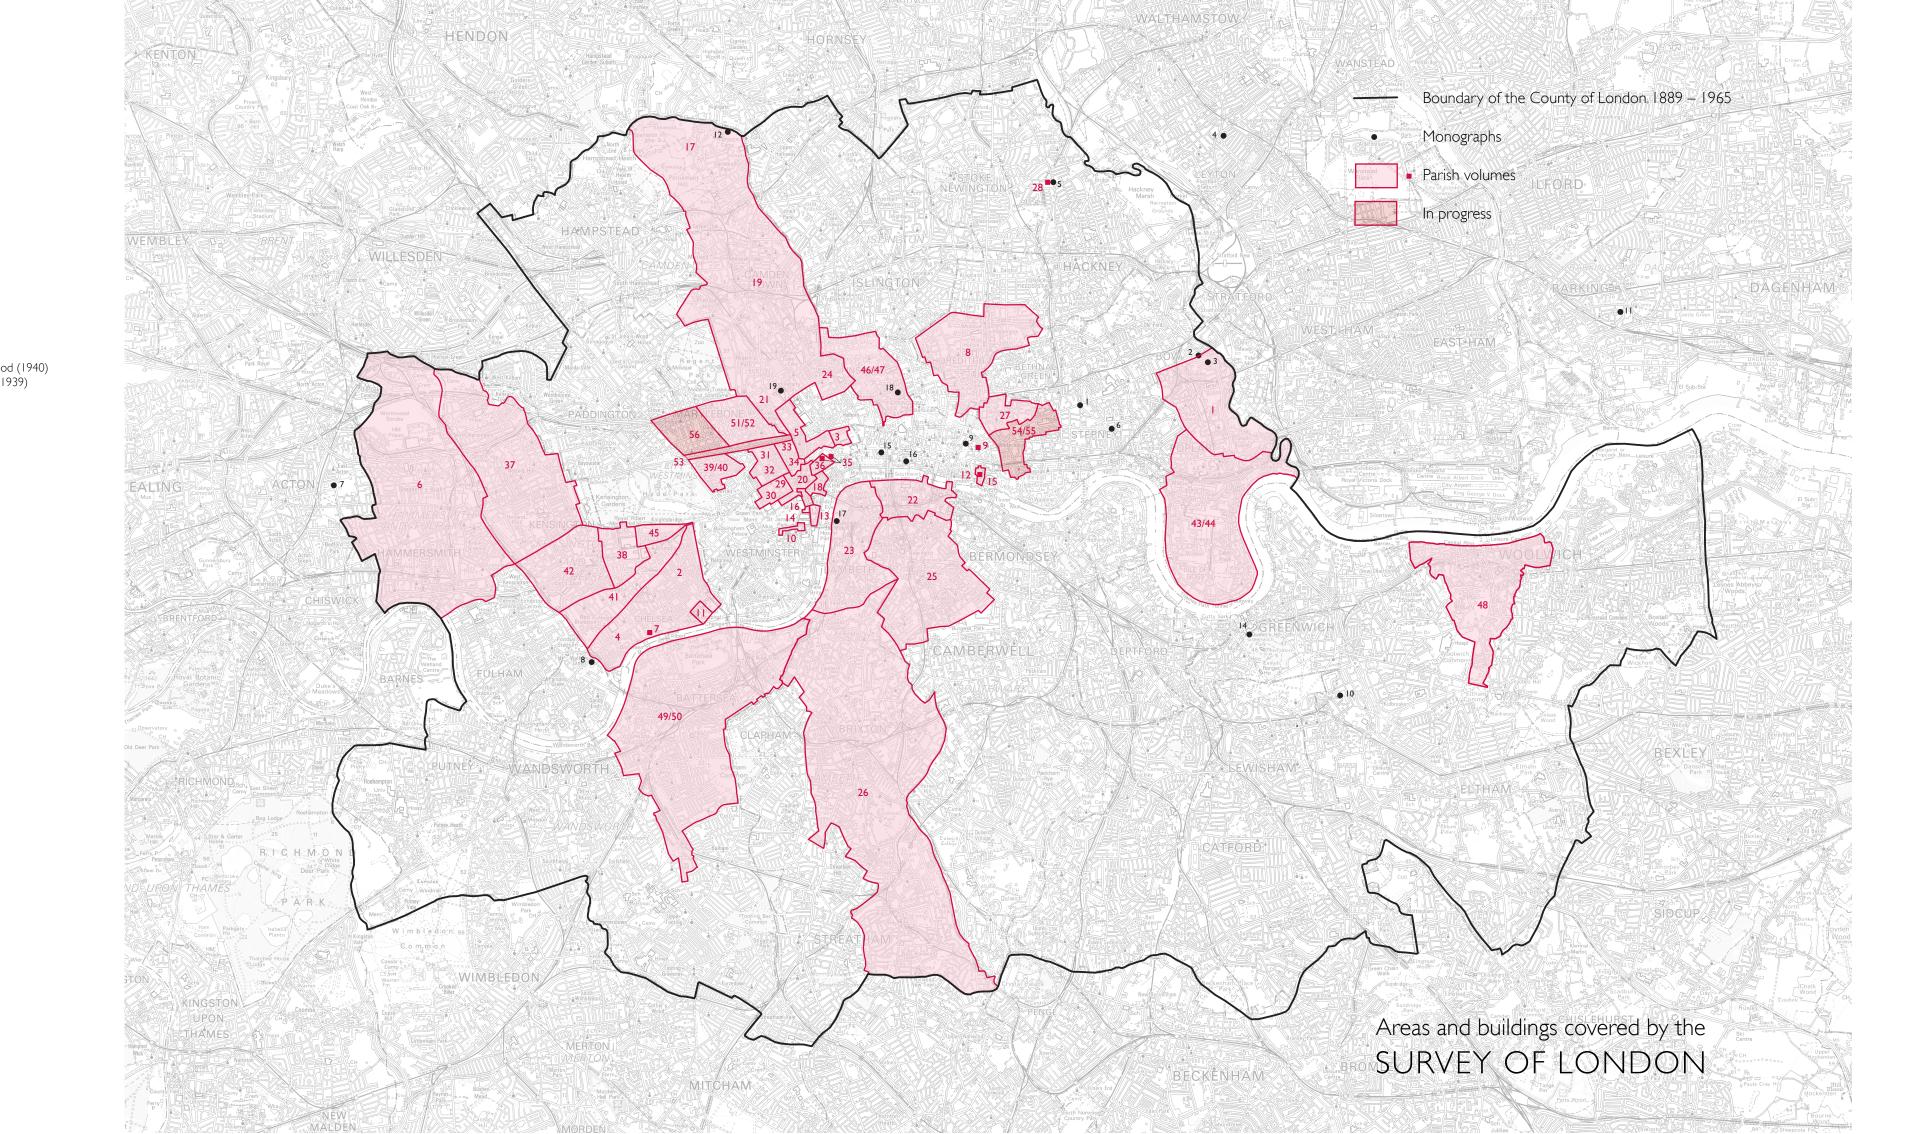

## Parish volumes

Oxford Street (in progress) 54 & 55 Whitechapel (in progress)

South-West Marylebone (in progress)

## Monographs

St Mary, Stratford Bow (1900) The Old Palace, Bromley-by-Bow (1901) The Great House, Leyton (1903) Brooke House, Hackney (1904) St Dunstan's Church, Stepney (1905) East Acton Manor House (1921) Sandford Manor, Fulham (1907) Crosby Place (1908) Morden College, Blackheath (1916) Eastbury Manor House, Barking (1917) Cromwell House, Highgate (1926) Swakeleys, Ickenham (off map) (1933) The Queen's House, Greenwich (1937) St Bride's Church, Fleet Street (1944) The College of Arms (1963) County Hall (1991) The Charterhouse (2010)

University College London (in progress)

Trinity Hospital, Mile End (1896)