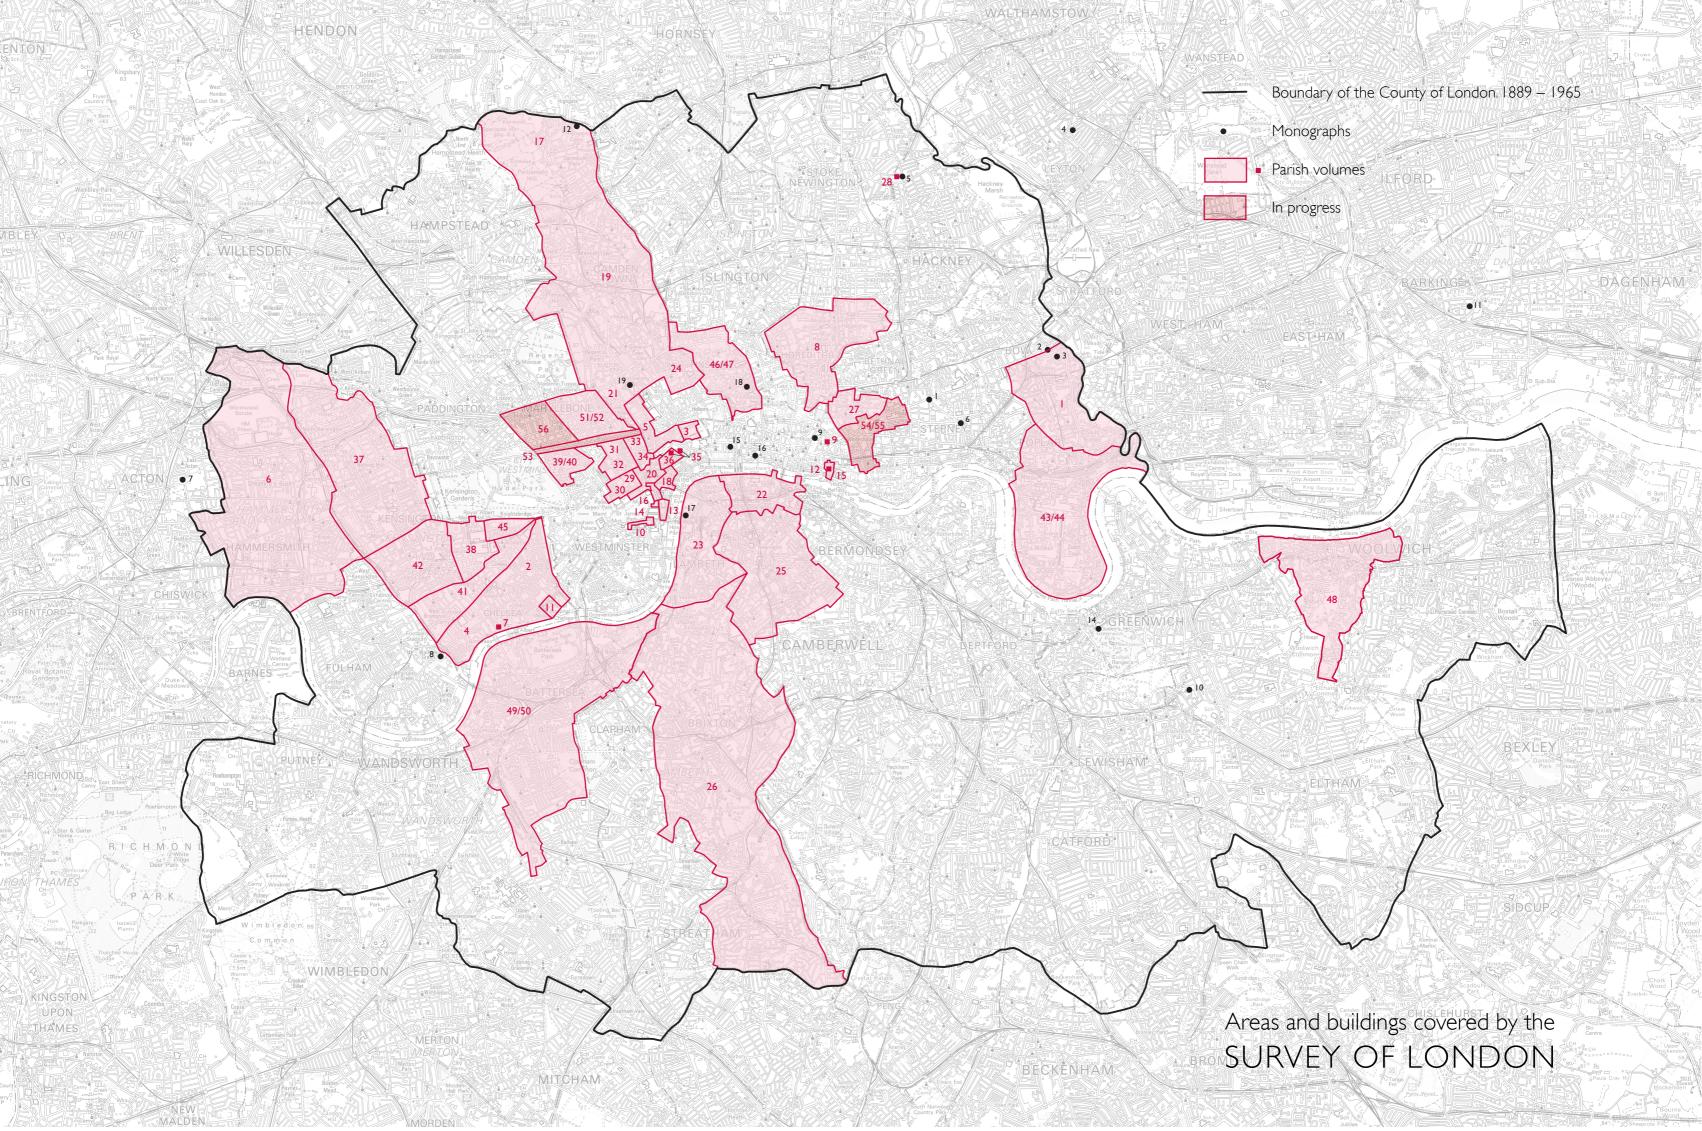

## Parish volumes

Oxford Street (in progress) 54 & 55 Whitechapel (in progress)

South-West Marylebone (in progress)

## Monographs

St Mary, Stratford Bow (1900) The Old Palace, Bromley-by-Bow (1901) The Great House, Leyton (1903) Brooke House, Hackney (1904) St Dunstan's Church, Stepney (1905) East Acton Manor House (1921) Sandford Manor, Fulham (1907) Crosby Place (1908) Morden College, Blackheath (1916) Eastbury Manor House, Barking (1917) Cromwell House, Highgate (1926) Swakeleys, Ickenham (off map) (1933) The Queen's House, Greenwich (1937) St Bride's Church, Fleet Street (1944) The College of Arms (1963) County Hall (1991) The Charterhouse (2010)

University College London (in progress)

Trinity Hospital, Mile End (1896)