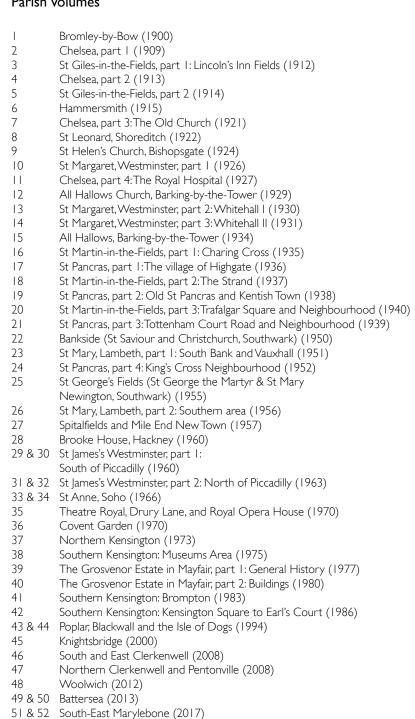

## Parish volumes

Oxford Street (in progress) 54 & 55 Whitechapel (in progress)

South-West Marylebone (in progress)

## Monographs

St Mary, Stratford Bow (1900) The Old Palace, Bromley-by-Bow (1901) The Great House, Leyton (1903) Brooke House, Hackney (1904) St Dunstan's Church, Stepney (1905) East Acton Manor House (1921) Sandford Manor, Fulham (1907) Crosby Place (1908) Morden College, Blackheath (1916) Eastbury Manor House, Barking (1917) Cromwell House, Highgate (1926) Swakeleys, Ickenham (off map) (1933) The Queen's House, Greenwich (1937) St Bride's Church, Fleet Street (1944) The College of Arms (1963) County Hall (1991) The Charterhouse (2010)

University College London (in progress)

Trinity Hospital, Mile End (1896)